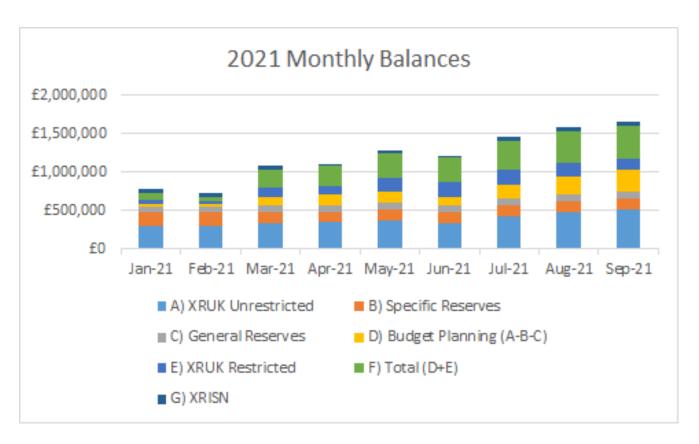

### **Balances**

| Descripti                           | Jan-21   | Feb-21   | Mar-21    | Apr-21   | May-21   | Jun-21   | Jul-21   | Aug-21   | Sep-21   |
|-------------------------------------|----------|----------|-----------|----------|----------|----------|----------|----------|----------|
| on                                  | Jan-21   | 1 65-21  | IVIAI-Z I | Αρι-2 ι  | May-21   | 3411-2 T | Jui-2 1  | Aug-21   | Оер-21   |
| A)<br>XRUK<br>Unrestrict<br>ed      | £293,728 | £289,660 | £332,533  | £350,293 | £373,775 | £339,764 | £417,130 | £475,420 | £516,063 |
| B)<br>Specific<br>Reserves          | £174,000 | £182,000 | £152,000  | £131,000 | £141,000 | £144,000 | £144,000 | £144,000 | £144,000 |
| C)<br>General<br>Reserves           | £88,000  | £80,000  | £80,000   | £80,000  | £80,000  | £80,000  | £86,500  | £86,500  | £86,500  |
| D)<br>Budget<br>Planning<br>(A-B-C) | £31,728  | £27,660  | £100,533  | £139,293 | £152,775 | £115,764 | £186,630 | £244,920 | £285,563 |
| E)<br>XRUK<br>Restricted            | £52,997  | £33,549  | £130,267  | £123,051 | £177,309 | £196,901 | £195,452 | £165,300 | £142,804 |

# Compassionate Revolution Limited

| F)<br>Total<br>(D+E) | £84,725 | £61,209 | £230,800 | £262,344 | £330,084 | £312,665 | £382,082 | £410,220 | £428,367 |
|----------------------|---------|---------|----------|----------|----------|----------|----------|----------|----------|
| G)<br>XRISN          | £50,324 | £50,974 | £55,874  | £20,740  | £25,740  | £27,540  | £43,139  | £60,689  | £63,639  |