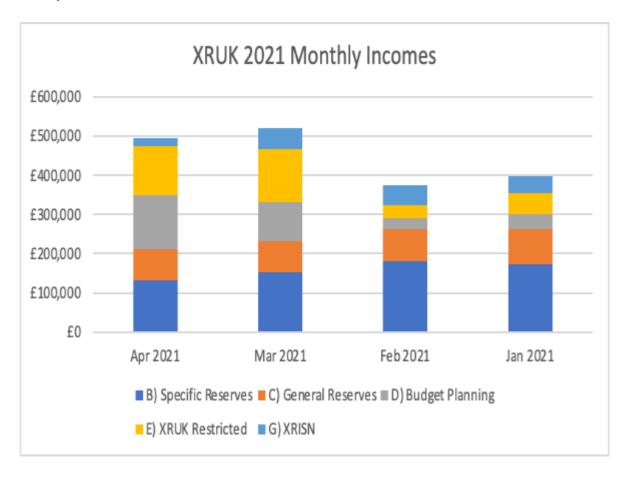

#### Income

| Description                | Apr 2021 | Mar 2021 | Feb 2021 | Jan 2021 |
|----------------------------|----------|----------|----------|----------|
| A) XRUK Unrestricted       | £350,293 | £332,533 | £289,660 | £300,529 |
| B) Specific Reserves       | £131,000 | £152,000 | £182,000 | £174,000 |
| C) General Reserves        | £80,000  | £80,000  | £80,000  | £88,000  |
| D) Budget Planning (A-B-C) | £139,293 | £100,533 | £27,660  | £38,529  |
| E) XRUK Restricted         | £123,051 | £133,057 | £33,340  | £52,997  |
| F) Total (D+E)             | £262,344 | £233,590 | £61,000  | £91,526  |
| G) XRISN                   | £20,740  | £55,874  | £50,974  | £43,524  |

## Comments

**Apr** - Income of £41k almost exactly in line with forecast.

**Mar** - Income includes £108,500 second trance of restricted donation from System Realignment Project. Also, £20k restricted from Truthteller campaign

**Feb** - Income down 53% from January. Lowest month revenue since January 2019. Income assumed to continue at £40k per month for next two months.

**Jan** - XRUK income up 73% from December including a £20k restricted individual donation. Small donations exceeded the planning projection of £40k per month.